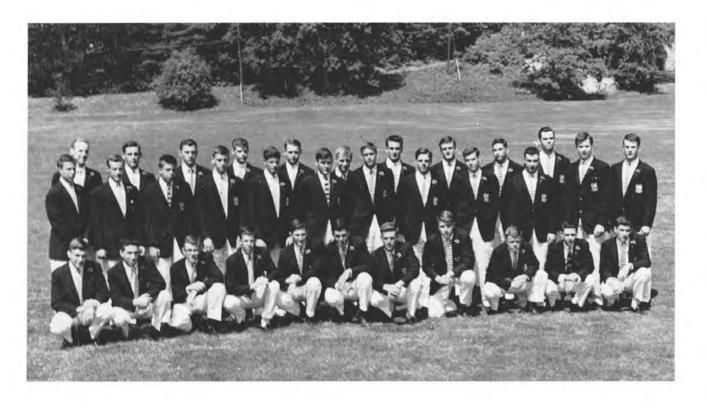

FIRST ROW: Meek, Russell, Buffum, Willauer, Schmid, Brown, Jansen, McDowell. SECOND ROW: Cutler, Taylor, Forté, Finlay, Gauld, Tyng, Spadea, Henry, Miles, C. THIRD ROW: Kaman, Mandell, Emerson, Perry, Dane, Merrill, Sawyer. FOURTH ROW: Jennings, Precourt, Glidden, B.; Johnson, Gray, E.; Ward, Newell, Lowell.

Christopher C. Brown Thomas A. Buffum, Jr. Abbot W. Cutler Herbert P. Dane Samuel S. Emerson Stuart A. Finlay Orville W. Forté, III Stuart G. Gauld Arthur B. Glidden, III Edward C. Gray James F. H. Henry Thomas B. B. Jansen Charles S. Jennings Howard A. Johnson, III Charles H. Kaman John Lowell, Jr. Samuel W. W. Mandell

Charles C. McDowell Peter L. Meek John P. Merrill, Jr. Charles R. Miles, Jr. James W. Newell Samuel D. Perry Harry S. Precourt J. Kennedy Reiber Henry E. Russell, Jr. John M. Sawyer Christian K. Schmid Samuel P. Sears, Jr. Vincent O. Spadea Thomas Taylor, Jr. James Tyng Peter L. Ward W. Bradford Willauer CHRISTOPHER COPELAND BROWN Chris, Toy Tiger