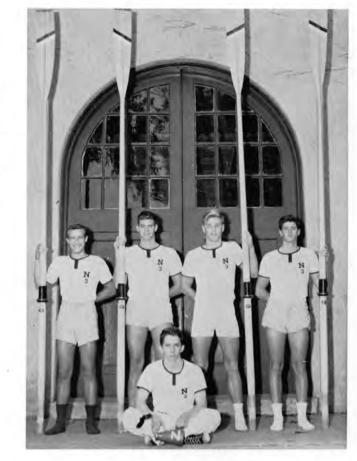

#### HERBERT PRATT DANE Bert

6 Years at Nobles Age: 17 360 Heath Street, Chestnut Hill

Dramatic Club II, I Cercle Français I Football Manager II Crew Squad VI, First Crew V, IV, III, II Soccer Squad I Wrestling Squad II, I Library Committee II, Chairman I Honor Roll VI Basketball Manager I

## CHRISTIAN KREGLINGER SCHMID Chris, Schmit

6 Years at Nobles Age: 17 Farm Street, Dover

Student Council II, President I Soccer Squad III, Team II, I Crew IV, III, II, Captain I Cercle Français II, President I Deutscher Verein III, II, I Honor Roll III, II, I Improvement Prize III Russell Cup Crew IV