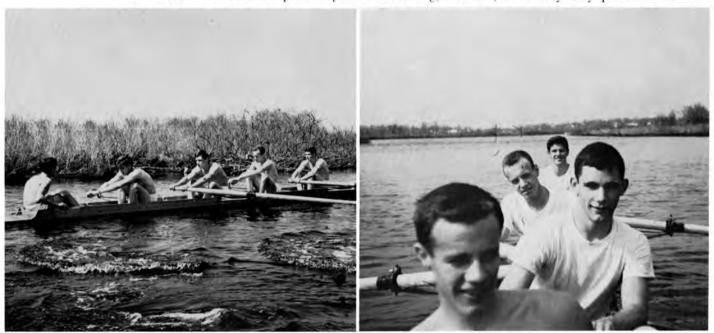

#### HERBERT PRATT DANE Bert

6 Years at Nobles Age: 17 360 Heath Street, Chestnut Hill

Dramatic Club II, I Cercle Français I Football Manager II Crew Squad VI, First Crew V, IV, III, II Soccer Squad I Wrestling Squad II, I Library Committee II, Chairman I Honor Roll VI Basketball Manager I

## CHRISTIAN KREGLINGER SCHMID Chris, Schmit

6 Years at Nobles Age: 17 Farm Street, Dover

Student Council II, President I Soccer Squad III, Team II, I Crew IV, III, II, Captain I Cercle Français II, President I Deutscher Verein III, II, I Honor Roll III, II, I Improvement Prize III Russell Cup Crew IV