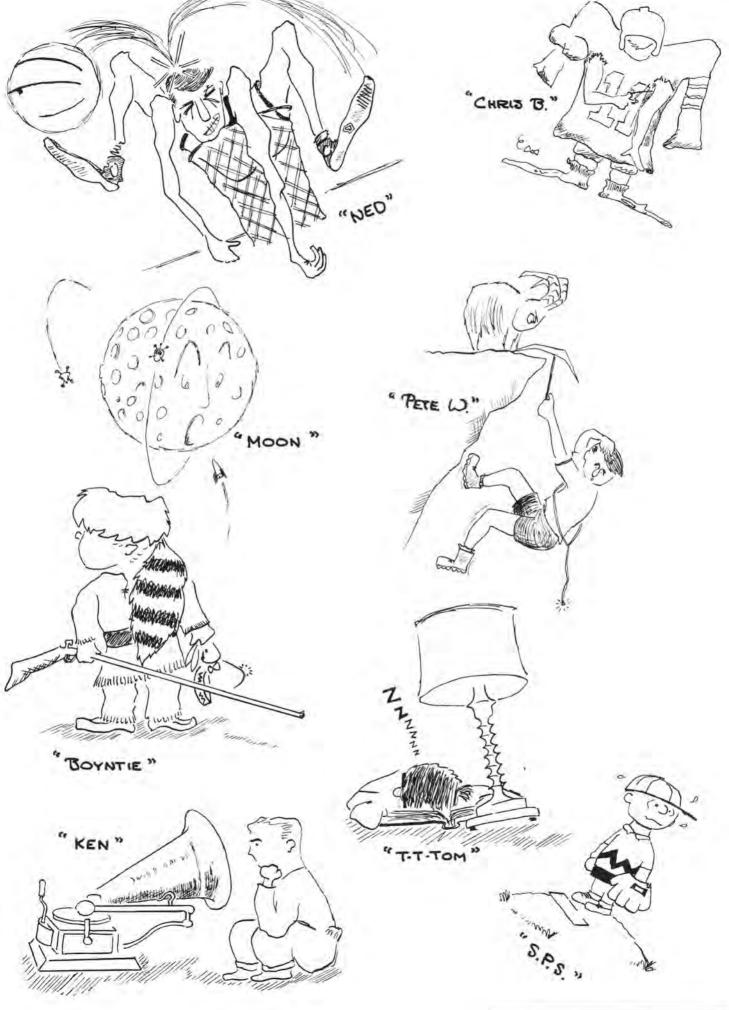

Charles C. McDowell Peter L. Meek John P. Merrill, Jr. Charles R. Miles, Jr. James W. Newell Samuel D. Perry Harry S. Precourt J. Kennedy Reiber Henry E. Russell, Jr. John M. Sawyer Christian K. Schmid Samuel P. Sears, Jr. Vincent O. Spadea Thomas Taylor, Jr. James Tyng Peter L. Ward W. Bradford Willauer CHRISTOPHER COPELAND BROWN Chris, Toy Tiger

7 Years at Nobles Age: 19 Dover and Main Streets, Dover

Football Squad III, Team II, I Wrestling Team V, IV, III, II Wrestling Captain I Baseball Squad III, Team II, I Student Council II, Vice-President I Nobleman Board I Classbook Committee I Dramatic Club II, I Science Fair Honorable Mention III Dance Committee II, I N.E.I.W.A. Tournament III

#### ARTHUR BOYNTON GLIDDEN III Boyntie, Neighbah

6 Years at Nobles Age: 18 Pine Street, Dover

Football Squad I Crew Squad II Classbook Committee I Cercle Français I Societas Latina II Science Fair Honorable Mention III Russell Cup Crew II

#### EDWARD COGGESHALL GRAY Ned

4 Years at Nobles Age: 17 19 Fairhope Road, Weston Basketball Squad IV, III, Team II, Captain I Honor Roll IV, III Nobleman Board II, I Soccer Squad I Football Squad II Tennis Squad II, I

#### THOMAS BORDEN BRADFORD JANSEN T. J., Tom

7 Years at Nobles Age: 18 40 Channing Road, Dedham

Football Squad II, Team I Crew Squad III, II Student Council II, I Glee Club IV, III, II, President I Quartets VI, V, IV, III, II, I Nobleonians IV, III, II, I Deutscher Verein III, II, Liedermeister I Cercle Français I Dramatic Club II, I

#### CHARLES HENRY KAMAN Chuck

5 Years at Nobles Age: 17 5 Rangeley Road, Chestnut Hill

Honor Roll III, II, I Classbook Committee I Deutscher Verein III, II, President I Cum Laude II, I Soccer Squad III, II, Manager I Wrestling Squad II East Coast Model United Nations II

#### JAMES WEBSTER NEWELL Jungle Jim, Unquo, Newelly

6 Years at Nobles Age: 18 75 Sargent Road, Brookline

Football Squad III, II, Team I A.F.S. Scholarship, Berlin, II Crew Squad II, I Deutscher Verein III, II, I Wrestling Squad II, I Cercle Français I Dramatic Club II, I Honor Roll I

### JOHN KENNEDY REIBER Ken

4 Years at Nobles Age: 18 66 Lowder Street, Dedham

Glee Club III, II, I Nobleonians I Dramatic Club III, II, I Football Squad III, I, Team II Wrestling Squad IV, III, II Baseball Squad III Nobleman Board I Classbook Committee I

### THOMAS TAYLOR, JR. Tom

5 Years at Nobles Age: 17 Old Neck Road, Manchester

Deutscher Verein III, II, I Cercle Français I Library Committee II, I Glee Club III, II, I Outing Club III, II, I