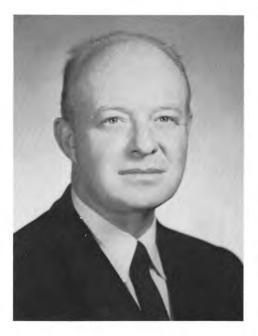

Richard T. Flood Frank B. Lawson John B. Paine Lloyd M. Palmer Theodore I. Reese, Jr. David S. Rogerson Wilber F. Storer Robert B. Warner George H. Welles Grandin Wise ۰.

ELIOT T. PUTNAM, A.B. *Headmaster* Dedham, Massachusetts Teacher of French Born at Hingham, Massachusetts, 1908 Graduated from Milton, 1925 Graduated A.B. from Harvard, 1930 Became Teacher at Nobles, 1930 Became Assistant Headmaster, 1938 Married Laura E. Wiggins, 1938 Became Headmaster, 1943