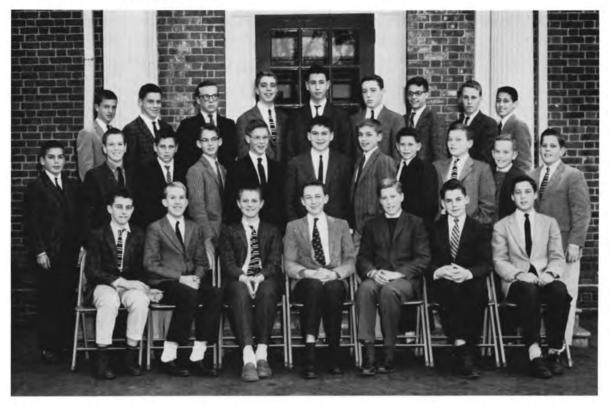

FIRST ROW: Meek, Russell, Buffum, Willauer, Schmid, Brown, Jansen, McDowell. SECOND ROW: Cutler, Taylor, Forté, Finlay, Gauld, Tyng, Spadea, Henry, Miles, C. THIRD ROW: Kaman, Mandell, Emerson, Perry, Dane, Merrill, Sawyer. FOURTH ROW: Jennings, Precourt, Glidden, B.; Johnson, Gray, E.; Ward, Newell, Lowell.

Christopher C. Brown Thomas A. Buffum, Jr. Abbot W. Cutler Herbert P. Dane Samuel S. Emerson Stuart A. Finlay Orville W. Forté, III Stuart G. Gauld Arthur B. Glidden, III Edward C. Gray James F. H. Henry Thomas B. B. Jansen Charles S. Jennings Howard A. Johnson, III Charles H. Kaman John Lowell, Jr. Samuel W. W. Mandell

Charles C. McDowell Peter L. Meek John P. Merrill, Jr. Charles R. Miles, Jr. James W. Newell Samuel D. Perry Harry S. Precourt J. Kennedy Reiber Henry E. Russell, Jr. John M. Sawyer Christian K. Schmid Samuel P. Sears, Jr. Vincent O. Spadea Thomas Taylor, Jr. James Tyng Peter L. Ward W. Bradford Willauer CHRISTOPHER COPELAND BROWN Chris, Toy Tiger