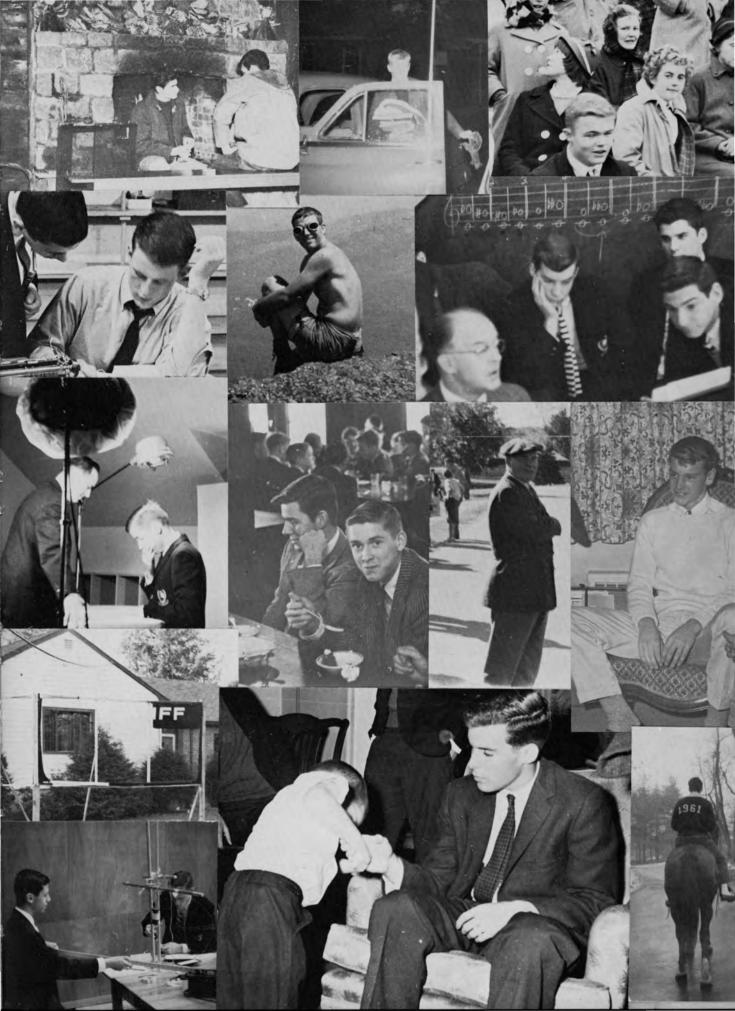

NE

"I wanna be a Marine!"

"Now that's punk, fellars."

One man's family.

Father Warner

"Who stole my date?"

"You gotta be like greased rifles!"

"Get that camera out of here!"

"Lines of time in terms of blackboards."

"Cup boards?!"

"We are pegging it out in a very comfortless spot."

"Oh, they're always taking pictures!"

Physics teacher loses marbles.