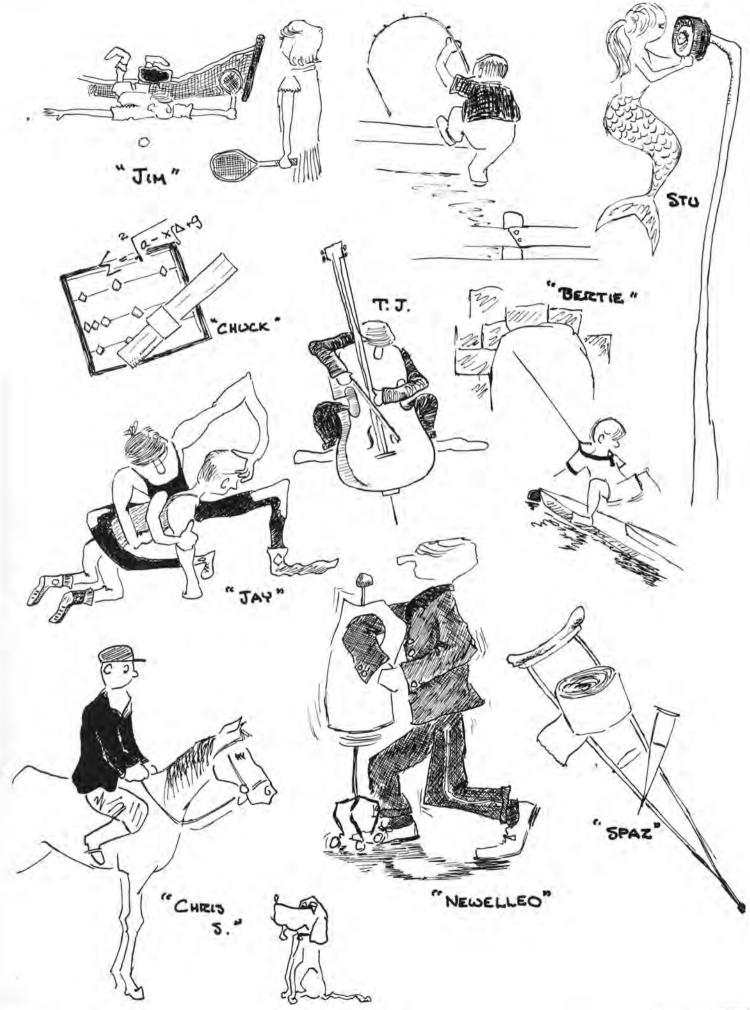

Charles C. McDowell Peter L. Meek John P. Merrill, Jr. Charles R. Miles, Jr. James W. Newell Samuel D. Perry Harry S. Precourt J. Kennedy Reiber Henry E. Russell, Jr. John M. Sawyer Christian K. Schmid Samuel P. Sears, Jr. Vincent O. Spadea Thomas Taylor, Jr. James Tyng Peter L. Ward W. Bradford Willauer CHRISTOPHER COPELAND BROWN Chris, Toy Tiger

#### STUART GORDON GAULD Stu, Red

4 Years at Nobles Age: 17 14 Farm Road, Weston Honor Roll IV, III, II, I Cum Laude I Societas Latina, Quaestor II, Consul I Nobleman Board I Football Squad II, I Cercle Français I Debating Club I Crew Squad II Hockey Squad II

#### JAMES FORREST HOLLAND HENRY Hen

7 Years at Nobles Age: 18 92 Old Colony Road, Wellesley Hills

Soccer Squad III, II, Team I Wiese Soccer Bowl I Hockey Team I Dance Committee II, Chairman I Nobleman Board I Glee Club III, II, I Nobleonians I Tennis Squad III, II, I

#### THOMAS BORDEN BRADFORD JANSEN T. J., Tom

7 Years at Nobles Age: 18 40 Channing Road, Dedham

Football Squad II, Team I Crew Squad III, II Student Council II, I Glee Club IV, III, II, President I Quartets VI, V, IV, III, II, I Nobleonians IV, III, II, I Deutscher Verein III, II, Liedermeister I Cercle Français I Dramatic Club II, I

#### CHARLES HENRY KAMAN Chuck

5 Years at Nobles Age: 17 5 Rangeley Road, Chestnut Hill

Honor Roll III, II, I Classbook Committee I Deutscher Verein III, II, President I Cum Laude II, I Soccer Squad III, II, Manager I Wrestling Squad II East Coast Model United Nations II

#### JOHN LOWELL, JR. Jack

6 Years at Nobles Age: 17 10 Vernon Street, Nahant

Honor Roll VI, III, II First Crew II, I Debating Club II, I Harvard Club Prize II Cercle Français I Glee Club II Dramatic Club II, I Deutscher Verein III, II, I Football Squad II, I Wrestling Squad II, I

#### JAMES WEBSTER NEWELL Jungle Jim, Unquo, Newelly

6 Years at Nobles Age: 18 75 Sargent Road, Brookline

Football Squad III, II, Team I A.F.S. Scholarship, Berlin, II Crew Squad II, I Deutscher Verein III, II, I Wrestling Squad II, I Cercle Français I Dramatic Club II, I Honor Roll I

## CHRISTIAN KREGLINGER SCHMID Chris, Schmit

6 Years at Nobles Age: 17 Farm Street, Dover

Student Council II, President I Soccer Squad III, Team II, I Crew IV, III, II, Captain I Cercle Français II, President I Deutscher Verein III, II, I Honor Roll III, II, I Improvement Prize III Russell Cup Crew IV

### JAMES TYNG Jim

4 Years at Nobles Age: 18 38 Fairview Road, Weston

Honor Roll IV, III, II, I Cum Laude I Soccer Team III, II, Captain I Basketball Squad IV, III, Team II, I Tennis Team IV, III, II, I Cercle Français I Dramatic Club II, I Nobleman Board I Science Fair Prize II East Coast Model United Nations II, I

### WILLIAM BRADFORD WILLAUER Brad

5 Years at Nobles Age: 17 40 Woods End Road, Dedham

Football Team III, II, Captain I Hockey Team III, II, I Crew Squad III, First Crew II, I Nobleman Board II, I Student Council I Societas Latina II, I Sziklas Trophy I