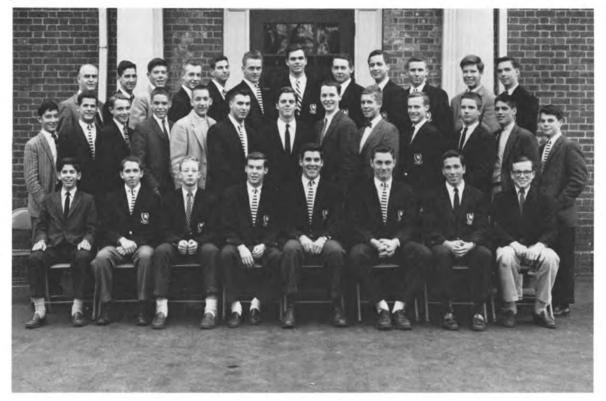

FIRST ROW: Warner, Wise, Eaton, Putnam, Flood, Horton, Storer. SECOND ROW: Palmer, Rogerson, Clarke, Bévillard, Jones, Bird, Lawson, Welles, Reese, Paine. THIRD ROW: Biddle, Coggeshall.

Eliot T. Putnam Michel Bévillard William W. Biddle George K. Bird William W. Clarke, Jr. Timothy Coggeshall John C. Dewey, III Sidney L. Eaton David C. Horton Kimball M. Jones

Richard T. Flood Frank B. Lawson John B. Paine Lloyd M. Palmer Theodore I. Reese, Jr. David S. Rogerson Wilber F. Storer Robert B. Warner George H. Welles Grandin Wise ۰.

ELIOT T. PUTNAM, A.B. *Headmaster* Dedham, Massachusetts Teacher of French Born at Hingham, Massachusetts, 1908 Graduated from Milton, 1925 Graduated A.B. from Harvard, 1930 Became Teacher at Nobles, 1930 Became Assistant Headmaster, 1938 Married Laura E. Wiggins, 1938 Became Headmaster, 1943

RICHARD T. FLOOD, A.B., A.M. Assistant Headmaster Dedham, Massachusetts Teacher of Latin and History Born at Brookline, Massachusetts, 1905 Graduated from Nobles, 1923 Graduated A.B. from Harvard, 1927 Became Teacher at Nobles, 1927 Married Ellen H. Brewer, 1933 Received Degree of Master of Arts from Harvard, 1941 U.S.N.R., 1942-1945

#### DAVID C. HORTON, A.B., A.M.

Dedham, Massachusetts Teacher of Mathematics and Latin Born at Hawthorne, New York, 1903 Graduated from Pleasantville High School, 1921 Graduated A.B. from Columbia, 1925 Married Isabel Ramsey Macdonald, 1930 Taught at Demotte School, Norwalk, Connecticut Taught at Harvey School, New York Taught at Cincinnati Country Day School Became Teacher at Nobles, 1938 Received Degree of Master of Arts from University of Cincinnati, 1939 Married Mrs. Ann Carlisle, 1956

#### ROBERT B. WARNER, B.S. Milton, Massachusetts Teacher of Mathematics and Physics

Born at Milton, Massachusetts, 1912 Graduated from Milton Academy, 1931 Graduated B.S. from Yale, 1935 Became Teacher at Nobles, 1938 U. S. Army, 1942-1946 Returned to Nobles, 1946

#### GRANDIN WISE, A.B.

Walpole, Massachusetts Teacher of Mathematics, History, and Public Speaking Born at New York, New York, 1917 Graduated from Riverdale Country School, 1935 Graduated A.B. from Princeton, 1939 Married Kay Louise Goss, 1938 Became Teacher at Nobles, 1939 U. S. Army, 1942-1946 Attended Harvard Graduate School, 1946 SIDNEY L. EATON, A.B., A.M. Dedham, Massachusetts Teacher of English Born at Syracuse, New York, 1906 Graduated from Loomis School, 1923 Graduated A.B. from Harvard, 1927 Married Jessie Adkins, 1930 Received Degree of Master of Arts from Syracuse University, 1931 Taught at Loomis School, 1927-1942 Became Teacher at Nobles, 1942 U.S.N.R., 1943-1946 Returned to Nobles, 1946