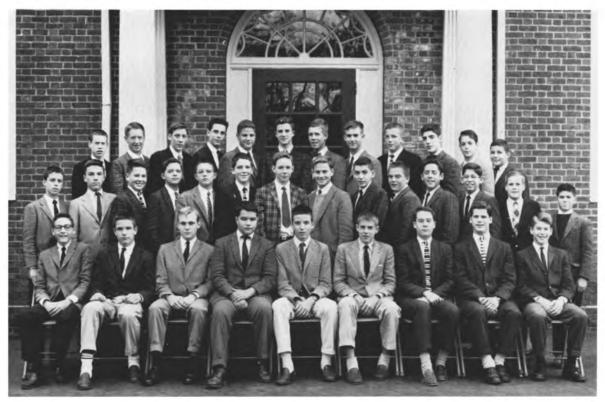

FIRST ROW: Meek, Russell, Buffum, Willauer, Schmid, Brown, Jansen, McDowell. SECOND ROW: Cutler, Taylor, Forté, Finlay, Gauld, Tyng, Spadea, Henry, Miles, C. THIRD ROW: Kaman, Mandell, Emerson, Perry, Dane, Merrill, Sawyer. FOURTH ROW: Jennings, Precourt, Glidden, B.; Johnson, Gray, E.; Ward, Newell, Lowell.

Christopher C. Brown Thomas A. Buffum, Jr. Abbot W. Cutler Herbert P. Dane Samuel S. Emerson Stuart A. Finlay Orville W. Forté, III Stuart G. Gauld Arthur B. Glidden, III Edward C. Gray James F. H. Henry Thomas B. B. Jansen Charles S. Jennings Howard A. Johnson, III Charles H. Kaman John Lowell, Jr. Samuel W. W. Mandell

Charles C. McDowell Peter L. Meek John P. Merrill, Jr. Charles R. Miles, Jr. James W. Newell Samuel D. Perry Harry S. Precourt J. Kennedy Reiber Henry E. Russell, Jr. John M. Sawyer Christian K. Schmid Samuel P. Sears, Jr. Vincent O. Spadea Thomas Taylor, Jr. James Tyng Peter L. Ward W. Bradford Willauer CHRISTOPHER COPELAND BROWN Chris, Toy Tiger