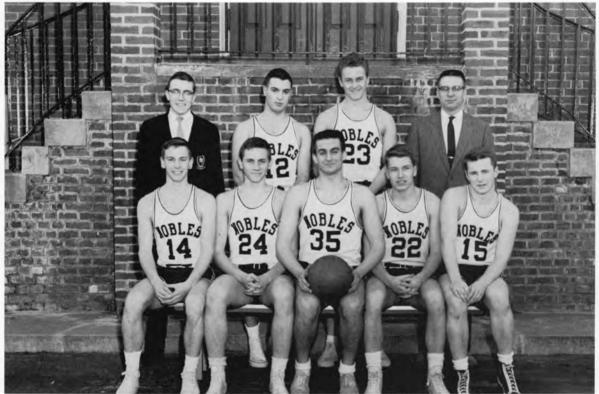

#### EDWARD COGGESHALL GRAY Ned

4 Years at Nobles Age: 17 19 Fairhope Road, Weston Basketball Squad IV, III, Team II, Captain I Honor Roll IV, III Nobleman Board II, I Soccer Squad I Football Squad II Tennis Squad II, I