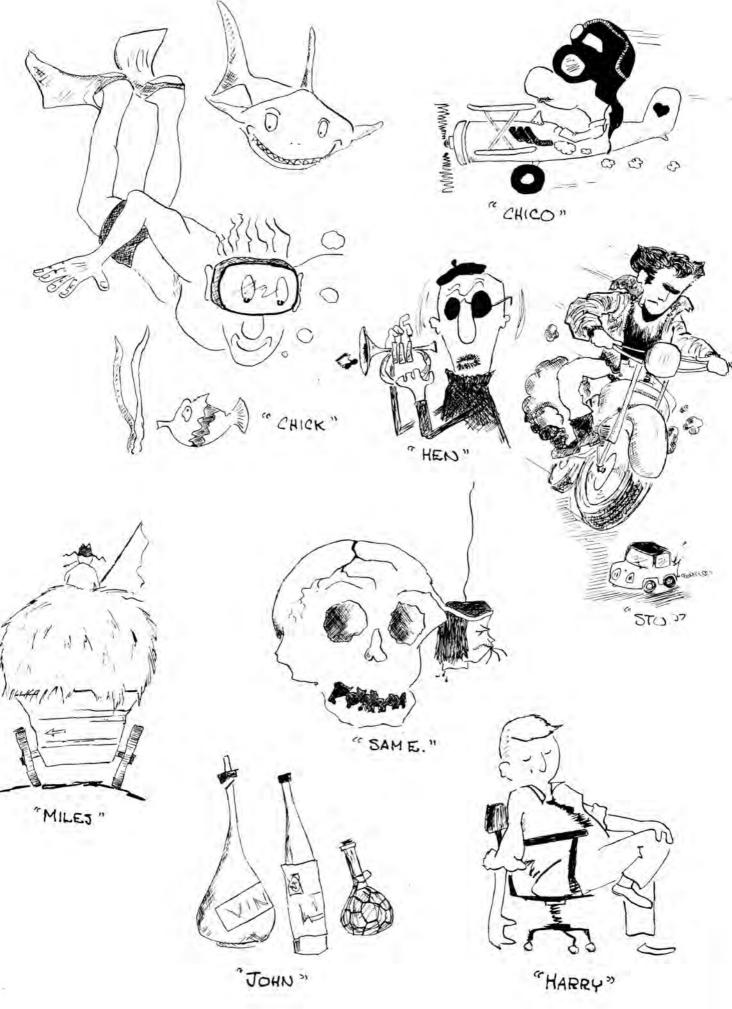

Charles C. McDowell Peter L. Meek John P. Merrill, Jr. Charles R. Miles, Jr. James W. Newell Samuel D. Perry Harry S. Precourt J. Kennedy Reiber Henry E. Russell, Jr. John M. Sawyer Christian K. Schmid Samuel P. Sears, Jr. Vincent O. Spadea Thomas Taylor, Jr. James Tyng Peter L. Ward W. Bradford Willauer CHRISTOPHER COPELAND BROWN Chris, Toy Tiger

#### JAMES FORREST HOLLAND HENRY Hen

7 Years at Nobles Age: 18 92 Old Colony Road, Wellesley Hills

Soccer Squad III, II, Team I Wiese Soccer Bowl I Hockey Team I Dance Committee II, Chairman I Nobleman Board I Glee Club III, II, I Nobleonians I Tennis Squad III, II, I

#### CHARLES CORWIN McDOWELL Chick, McDougal

5 Years at Nobles Age: 18 Haven Street, Dover

Soccer Squad II, Team I Tennis Squad III, II, I Deutscher Verein III, II, I Hockey Squad III, II Tennis Squad II