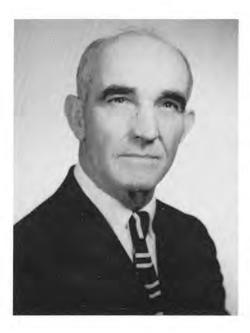

RICHARD T. FLOOD, A.B., A.M. Assistant Headmaster Dedham, Massachusetts Teacher of Latin and History Born at Brookline, Massachusetts, 1905 Graduated from Nobles, 1923 Graduated A.B. from Harvard, 1927 Became Teacher at Nobles, 1927 Married Ellen H. Brewer, 1933 Received Degree of Master of Arts from Harvard, 1941 U.S.N.R., 1942-1945