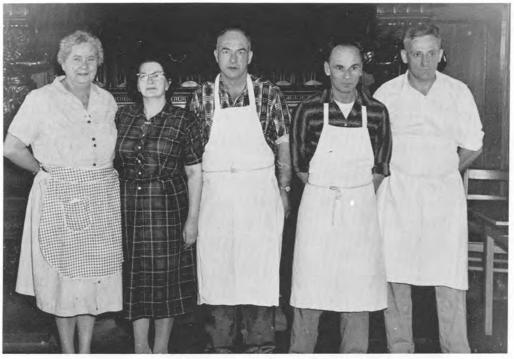

# STAFF

MAINTENANCE

Mr. Ernest C. Quadros, Mr. Ralph A. Bailey, Mr. Ernest L. Johnson, Mr. Richard W. Storer (Superintendent of Buildings and Grounds).

KITCHEN CREW

Mrs. Louis A. Chamberlain, Mrs. Kenneth Stinson, Mr. Kenneth Stinson, Mr. Earle J. Guerrette, Mr. Paul A. Malewicz (Head Cook).