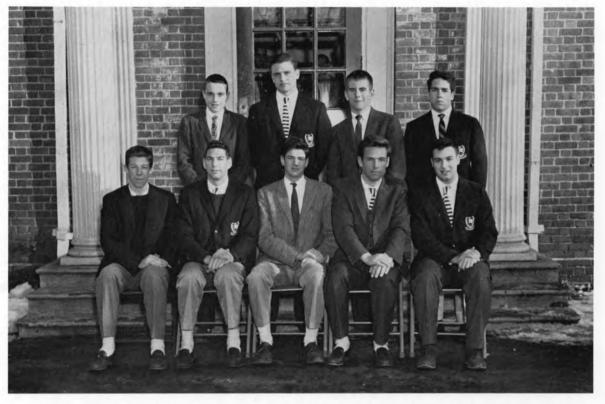

FIRST ROW: Warner, Wise, Eaton, Putnam, Flood, Horton, Storer. SECOND ROW: Palmer, Rogerson, Clarke, Bévillard, Jones, Bird, Lawson, Welles, Reese, Paine. THIRD ROW: Biddle, Coggeshall.

Eliot T. Putnam Michel Bévillard William W. Biddle George K. Bird William W. Clarke, Jr. Timothy Coggeshall John C. Dewey, III Sidney L. Eaton David C. Horton Kimball M. Jones

Richard T. Flood Frank B. Lawson John B. Paine Lloyd M. Palmer Theodore I. Reese, Jr. David S. Rogerson Wilber F. Storer Robert B. Warner George H. Welles Grandin Wise ۰.

ELIOT T. PUTNAM, A.B. *Headmaster* Dedham, Massachusetts Teacher of French Born at Hingham, Massachusetts, 1908 Graduated from Milton, 1925 Graduated A.B. from Harvard, 1930 Became Teacher at Nobles, 1930 Became Assistant Headmaster, 1938 Married Laura E. Wiggins, 1938 Became Headmaster, 1943