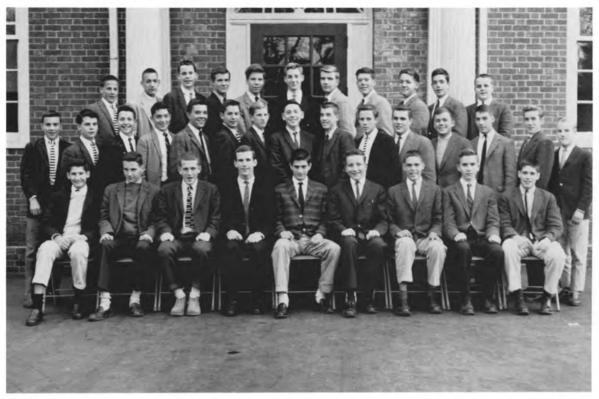

FIRST ROW: Meek, Russell, Buffum, Willauer, Schmid, Brown, Jansen, McDowell. SECOND ROW: Cutler, Taylor, Forté, Finlay, Gauld, Tyng, Spadea, Henry, Miles, C. THIRD ROW: Kaman, Mandell, Emerson, Perry, Dane, Merrill, Sawyer. FOURTH ROW: Jennings, Precourt, Glidden, B.; Johnson, Gray, E.; Ward, Newell, Lowell.

Christopher C. Brown Thomas A. Buffum, Jr. Abbot W. Cutler Herbert P. Dane Samuel S. Emerson Stuart A. Finlay Orville W. Forté, III Stuart G. Gauld Arthur B. Glidden, III Edward C. Gray James F. H. Henry Thomas B. B. Jansen Charles S. Jennings Howard A. Johnson, III Charles H. Kaman John Lowell, Jr. Samuel W. W. Mandell

Charles C. McDowell Peter L. Meek John P. Merrill, Jr. Charles R. Miles, Jr. James W. Newell Samuel D. Perry Harry S. Precourt J. Kennedy Reiber Henry E. Russell, Jr. John M. Sawyer Christian K. Schmid Samuel P. Sears, Jr. Vincent O. Spadea Thomas Taylor, Jr. James Tyng Peter L. Ward W. Bradford Willauer CHRISTOPHER COPELAND BROWN Chris, Toy Tiger