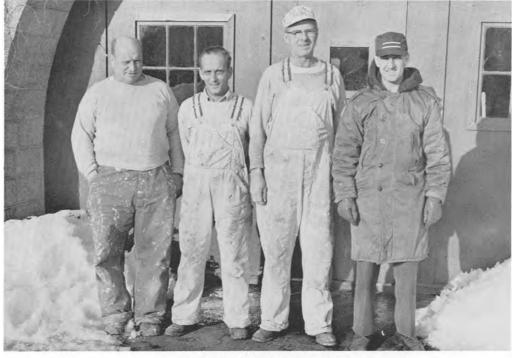

# STAFF

MAINTENANCE

Mr. Ernest C. Quadros, Mr. Ralph A. Bailey, Mr. Ernest L. Johnson, Mr. Richard W. Storer (Superintendent of Buildings and Grounds).

KITCHEN CREW

Mrs. Louis A. Chamberlain, Mrs. Kenneth Stinson, Mr. Kenneth Stinson, Mr. Earle J. Guerrette, Mr. Paul A. Malewicz (Head Cook).