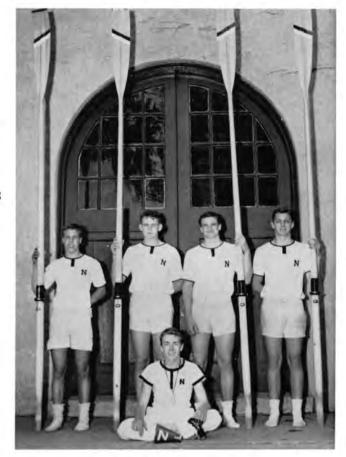

#### HERBERT PRATT DANE Bert

6 Years at Nobles Age: 17 360 Heath Street, Chestnut Hill

Dramatic Club II, I Cercle Français I Football Manager II Crew Squad VI, First Crew V, IV, III, II Soccer Squad I Wrestling Squad II, I Library Committee II, Chairman I Honor Roll VI Basketball Manager I

## CHRISTIAN KREGLINGER SCHMID Chris, Schmit

6 Years at Nobles Age: 17 Farm Street, Dover

Student Council II, President I Soccer Squad III, Team II, I Crew IV, III, II, Captain I Cercle Français II, President I Deutscher Verein III, II, I Honor Roll III, II, I Improvement Prize III Russell Cup Crew IV