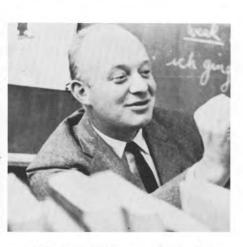

Richard T. Flood Frank B. Lawson John B. Paine Lloyd M. Palmer Theodore I. Reese, Jr. David S. Rogerson Wilber F. Storer Robert B. Warner George H. Welles Grandin Wise ۰.

ELIOT T. PUTNAM, A.B. *Headmaster* Dedham, Massachusetts Teacher of French Born at Hingham, Massachusetts, 1908 Graduated from Milton, 1925 Graduated A.B. from Harvard, 1930 Became Teacher at Nobles, 1930 Became Assistant Headmaster, 1938 Married Laura E. Wiggins, 1938 Became Headmaster, 1943