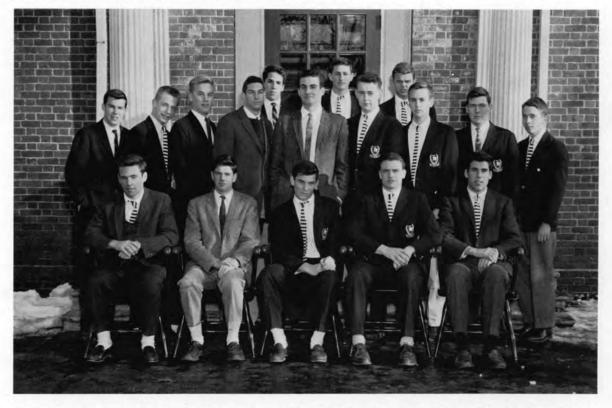

FIRST ROW: Meek, Russell, Buffum, Willauer, Schmid, Brown, Jansen, McDowell. SECOND ROW: Cutler, Taylor, Forté, Finlay, Gauld, Tyng, Spadea, Henry, Miles, C. THIRD ROW: Kaman, Mandell, Emerson, Perry, Dane, Merrill, Sawyer. FOURTH ROW: Jennings, Precourt, Glidden, B.; Johnson, Gray, E.; Ward, Newell, Lowell.

Christopher C. Brown Thomas A. Buffum, Jr. Abbot W. Cutler Herbert P. Dane Samuel S. Emerson Stuart A. Finlay Orville W. Forté, III Stuart G. Gauld Arthur B. Glidden, III Edward C. Gray James F. H. Henry Thomas B. B. Jansen Charles S. Jennings Howard A. Johnson, III Charles H. Kaman John Lowell, Jr. Samuel W. W. Mandell

Charles C. McDowell Peter L. Meek John P. Merrill, Jr. Charles R. Miles, Jr. James W. Newell Samuel D. Perry Harry S. Precourt J. Kennedy Reiber Henry E. Russell, Jr. John M. Sawyer Christian K. Schmid Samuel P. Sears, Jr. Vincent O. Spadea Thomas Taylor, Jr. James Tyng Peter L. Ward W. Bradford Willauer CHRISTOPHER COPELAND BROWN Chris, Toy Tiger