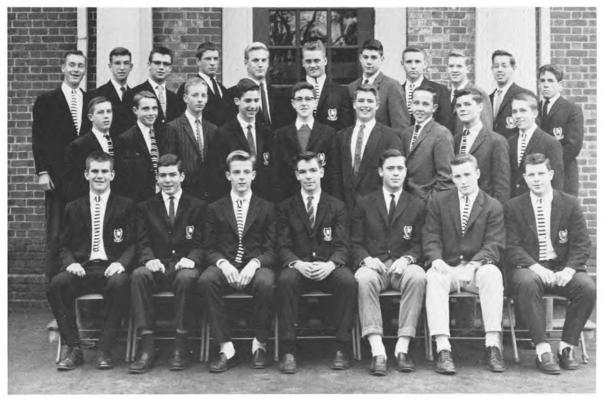

FIRST ROW: Meek, Russell, Buffum, Willauer, Schmid, Brown, Jansen, McDowell. SECOND ROW: Cutler, Taylor, Forté, Finlay, Gauld, Tyng, Spadea, Henry, Miles, C. THIRD ROW: Kaman, Mandell, Emerson, Perry, Dane, Merrill, Sawyer. FOURTH ROW: Jennings, Precourt, Glidden, B.; Johnson, Gray, E.; Ward, Newell, Lowell.

Christopher C. Brown Thomas A. Buffum, Jr. Abbot W. Cutler Herbert P. Dane Samuel S. Emerson Stuart A. Finlay Orville W. Forté, III Stuart G. Gauld Arthur B. Glidden, III Edward C. Gray James F. H. Henry Thomas B. B. Jansen Charles S. Jennings Howard A. Johnson, III Charles H. Kaman John Lowell, Jr. Samuel W. W. Mandell

Charles C. McDowell Peter L. Meek John P. Merrill, Jr. Charles R. Miles, Jr. James W. Newell Samuel D. Perry Harry S. Precourt J. Kennedy Reiber Henry E. Russell, Jr. John M. Sawyer Christian K. Schmid Samuel P. Sears, Jr. Vincent O. Spadea Thomas Taylor, Jr. James Tyng Peter L. Ward W. Bradford Willauer CHRISTOPHER COPELAND BROWN Chris, Toy Tiger