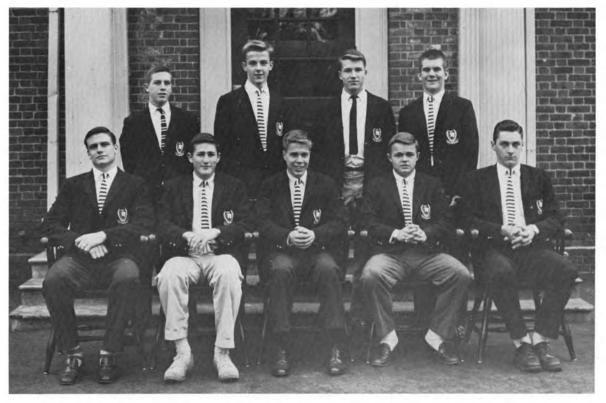

FIRST ROW: Warner, Wise, Eaton, Putnam, Flood, Horton, Storer. SECOND ROW: Palmer, Rogerson, Clarke, Bévillard, Jones, Bird, Lawson, Welles, Reese, Paine. THIRD ROW: Biddle, Coggeshall.

Eliot T. Putnam Michel Bévillard William W. Biddle George K. Bird William W. Clarke, Jr. Timothy Coggeshall John C. Dewey, III Sidney L. Eaton David C. Horton Kimball M. Jones

Richard T. Flood Frank B. Lawson John B. Paine Lloyd M. Palmer Theodore I. Reese, Jr. David S. Rogerson Wilber F. Storer Robert B. Warner George H. Welles Grandin Wise ۰.

ELIOT T. PUTNAM, A.B. *Headmaster* Dedham, Massachusetts Teacher of French Born at Hingham, Massachusetts, 1908 Graduated from Milton, 1925 Graduated A.B. from Harvard, 1930 Became Teacher at Nobles, 1930 Became Assistant Headmaster, 1938 Married Laura E. Wiggins, 1938 Became Headmaster, 1943