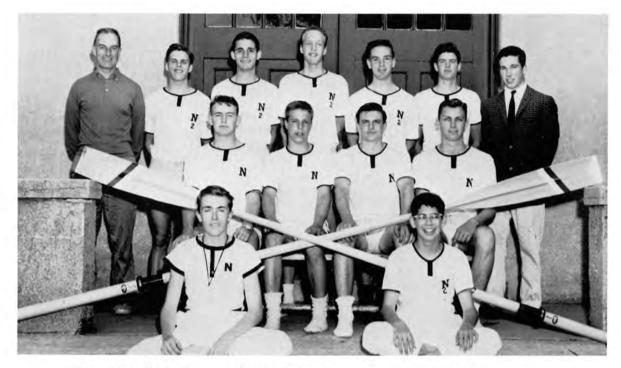

#### HERBERT PRATT DANE Bert

6 Years at Nobles Age: 17 360 Heath Street, Chestnut Hill

Dramatic Club II, I Cercle Français I Football Manager II Crew Squad VI, First Crew V, IV, III, II Soccer Squad I Wrestling Squad II, I Library Committee II, Chairman I Honor Roll VI Basketball Manager I

## CHRISTIAN KREGLINGER SCHMID Chris, Schmit

6 Years at Nobles Age: 17 Farm Street, Dover

Student Council II, President I Soccer Squad III, Team II, I Crew IV, III, II, Captain I Cercle Français II, President I Deutscher Verein III, II, I Honor Roll III, II, I Improvement Prize III Russell Cup Crew IV