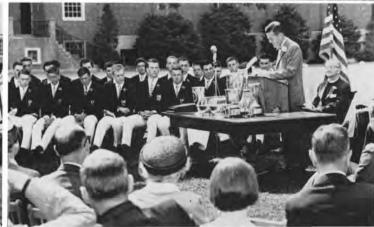

### HEADMASTER'S MESSAGE

This has been the class of the generous heart. Under its leadership all previous records for contributions to the United Fund were surpassed. From within its membership came the spontaneous inspiration which brought a magnificent response from every boy in the school toward our Centennial Fund. Quite obviously they know what is mean by "setting the pace," and their example has carried over into all phases of school life, most notably, perhaps, in establishing new heights of scholarship standards.

Diversity of interests has also been characteristic of these boys. Nature and the outdoors, politics and world problems, science, art, creative writing, music of all kinds—in many fields they have shown enthusiasm and talent, and their future promises to be richer as a result.

For their warmth and friendliness, their humbleness of spirit, their loyalty to the school and its principles, we owe a lasting debt to the boys of '61. I hope that they have received from Nobles half as much as they have given.