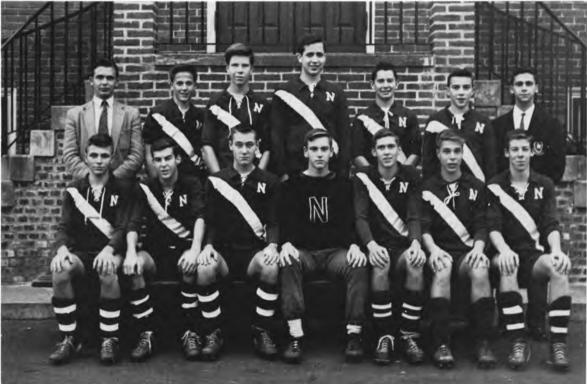

FIRST ROW: Meek, Russell, Buffum, Willauer, Schmid, Brown, Jansen, McDowell. SECOND ROW: Cutler, Taylor, Forté, Finlay, Gauld, Tyng, Spadea, Henry, Miles, C. THIRD ROW: Kaman, Mandell, Emerson, Perry, Dane, Merrill, Sawyer. FOURTH ROW: Jennings, Precourt, Glidden, B.; Johnson, Gray, E.; Ward, Newell, Lowell.

Christopher C. Brown Thomas A. Buffum, Jr. Abbot W. Cutler Herbert P. Dane Samuel S. Emerson Stuart A. Finlay Orville W. Forté, III Stuart G. Gauld Arthur B. Glidden, III Edward C. Gray James F. H. Henry Thomas B. B. Jansen Charles S. Jennings Howard A. Johnson, III Charles H. Kaman John Lowell, Jr. Samuel W. W. Mandell

Charles C. McDowell Peter L. Meek John P. Merrill, Jr. Charles R. Miles, Jr. James W. Newell Samuel D. Perry Harry S. Precourt J. Kennedy Reiber Henry E. Russell, Jr. John M. Sawyer Christian K. Schmid Samuel P. Sears, Jr. Vincent O. Spadea Thomas Taylor, Jr. James Tyng Peter L. Ward W. Bradford Willauer CHRISTOPHER COPELAND BROWN Chris, Toy Tiger