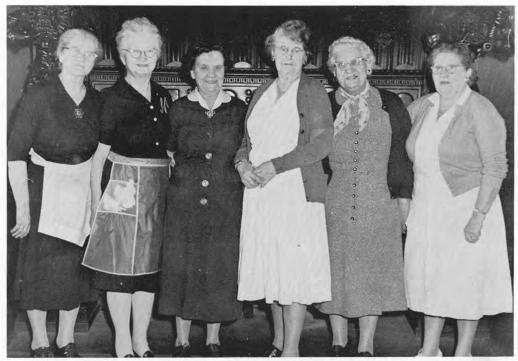

### MAIDS

Mrs. Anna Anderson, Miss Margaret W. Moran, Miss Muriel Y. Muirhead, Mrs. Lorenda G. Bruce, Mrs. Pauline M. Caroselli, Mrs. Elsie Wheeler.