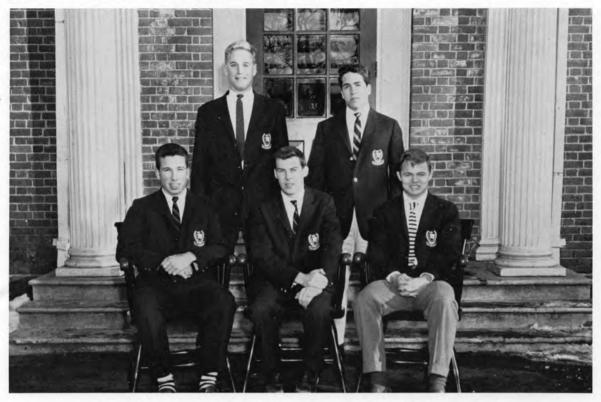

FIRST ROW: Warner, Wise, Eaton, Putnam, Flood, Horton, Storer. SECOND ROW: Palmer, Rogerson, Clarke, Bévillard, Jones, Bird, Lawson, Welles, Reese, Paine. THIRD ROW: Biddle, Coggeshall.

Eliot T. Putnam Michel Bévillard William W. Biddle George K. Bird William W. Clarke, Jr. Timothy Coggeshall John C. Dewey, III Sidney L. Eaton David C. Horton Kimball M. Jones

Richard T. Flood Frank B. Lawson John B. Paine Lloyd M. Palmer Theodore I. Reese, Jr. David S. Rogerson Wilber F. Storer Robert B. Warner George H. Welles Grandin Wise ۰.

ELIOT T. PUTNAM, A.B. *Headmaster* Dedham, Massachusetts Teacher of French Born at Hingham, Massachusetts, 1908 Graduated from Milton, 1925 Graduated A.B. from Harvard, 1930 Became Teacher at Nobles, 1930 Became Assistant Headmaster, 1938 Married Laura E. Wiggins, 1938 Became Headmaster, 1943