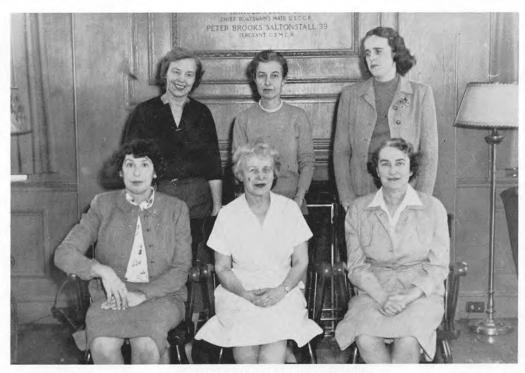

### **ADMINISTRATION**

FIRST ROW: Mrs. Elizabeth H. Weir (Dietician), Mrs. Lawrence G. Hopkins (Resident Nurse), Mrs. David C. Horton (Librarian). SECOND ROW: Mrs. Elizabeth C. Howe (Receptionist), Miss Rebecca P. Gillespie (Secretary for Admissions), Miss Kathryn M. Sawyer (Secretary to the Headmaster). ABSENT: Miss Anna M. Wyatt (Bookkeeper).