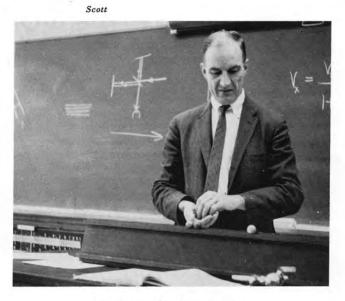

#### ROBERT B. WARNER, B.S. Milton, Massachusetts Teacher of Mathematics and Physics

Born at Milton, Massachusetts, 1912 Graduated from Milton Academy, 1931 Graduated B.S. from Yale, 1935 Became Teacher at Nobles, 1938 U. S. Army, 1942-1946 Returned to Nobles, 1946