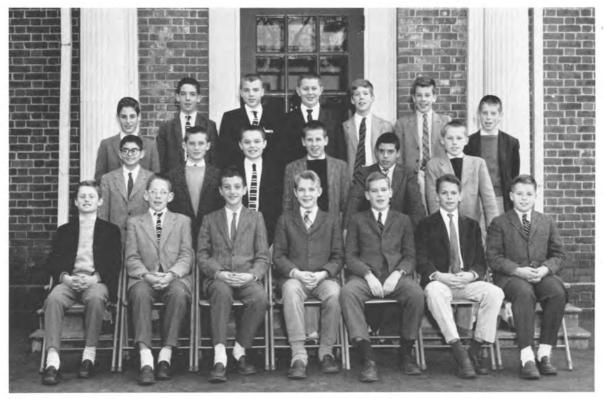

FIRST ROW: Meek, Russell, Buffum, Willauer, Schmid, Brown, Jansen, McDowell. SECOND ROW: Cutler, Taylor, Forté, Finlay, Gauld, Tyng, Spadea, Henry, Miles, C. THIRD ROW: Kaman, Mandell, Emerson, Perry, Dane, Merrill, Sawyer. FOURTH ROW: Jennings, Precourt, Glidden, B.; Johnson, Gray, E.; Ward, Newell, Lowell.

Christopher C. Brown Thomas A. Buffum, Jr. Abbot W. Cutler Herbert P. Dane Samuel S. Emerson Stuart A. Finlay Orville W. Forté, III Stuart G. Gauld Arthur B. Glidden, III Edward C. Gray James F. H. Henry Thomas B. B. Jansen Charles S. Jennings Howard A. Johnson, III Charles H. Kaman John Lowell, Jr. Samuel W. W. Mandell

Charles C. McDowell Peter L. Meek John P. Merrill, Jr. Charles R. Miles, Jr. James W. Newell Samuel D. Perry Harry S. Precourt J. Kennedy Reiber Henry E. Russell, Jr. John M. Sawyer Christian K. Schmid Samuel P. Sears, Jr. Vincent O. Spadea Thomas Taylor, Jr. James Tyng Peter L. Ward W. Bradford Willauer CHRISTOPHER COPELAND BROWN Chris, Toy Tiger