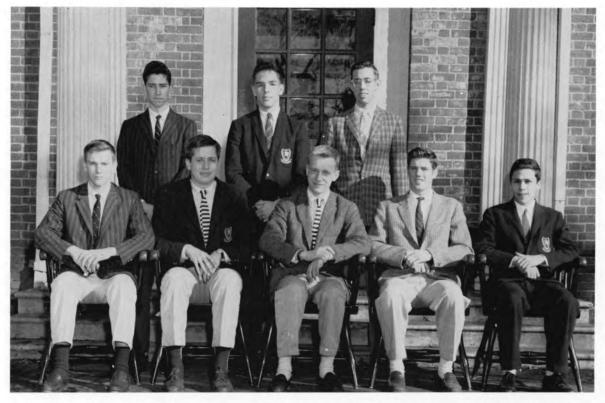

FIRST ROW: Warner, Wise, Eaton, Putnam, Flood, Horton, Storer. SECOND ROW: Palmer, Rogerson, Clarke, Bévillard, Jones, Bird, Lawson, Welles, Reese, Paine. THIRD ROW: Biddle, Coggeshall.

Eliot T. Putnam Michel Bévillard William W. Biddle George K. Bird William W. Clarke, Jr. Timothy Coggeshall John C. Dewey, III Sidney L. Eaton David C. Horton Kimball M. Jones

Richard T. Flood Frank B. Lawson John B. Paine Lloyd M. Palmer Theodore I. Reese, Jr. David S. Rogerson Wilber F. Storer Robert B. Warner George H. Welles Grandin Wise ۰.

ELIOT T. PUTNAM, A.B. *Headmaster* Dedham, Massachusetts Teacher of French Born at Hingham, Massachusetts, 1908 Graduated from Milton, 1925 Graduated A.B. from Harvard, 1930 Became Teacher at Nobles, 1930 Became Assistant Headmaster, 1938 Married Laura E. Wiggins, 1938 Became Headmaster, 1943