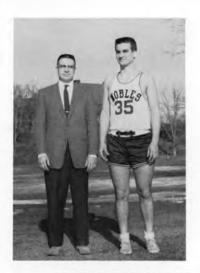

#### EDWARD COGGESHALL GRAY Ned

4 Years at Nobles Age: 17 19 Fairhope Road, Weston Basketball Squad IV, III, Team II, Captain I Honor Roll IV, III Nobleman Board II, I Soccer Squad I Football Squad II Tennis Squad II, I