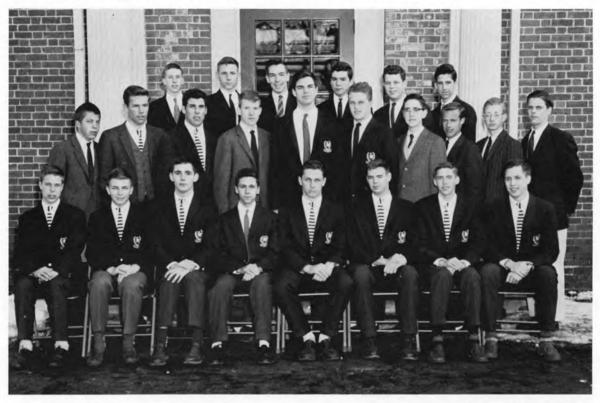

FIRST ROW: Warner, Wise, Eaton, Putnam, Flood, Horton, Storer. SECOND ROW: Palmer, Rogerson, Clarke, Bévillard, Jones, Bird, Lawson, Welles, Reese, Paine. THIRD ROW: Biddle, Coggeshall.

Eliot T. Putnam Michel Bévillard William W. Biddle George K. Bird William W. Clarke, Jr. Timothy Coggeshall John C. Dewey, III Sidney L. Eaton David C. Horton Kimball M. Jones

Richard T. Flood Frank B. Lawson John B. Paine Lloyd M. Palmer Theodore I. Reese, Jr. David S. Rogerson Wilber F. Storer Robert B. Warner George H. Welles Grandin Wise ۰.

ELIOT T. PUTNAM, A.B. *Headmaster* Dedham, Massachusetts Teacher of French Born at Hingham, Massachusetts, 1908 Graduated from Milton, 1925 Graduated A.B. from Harvard, 1930 Became Teacher at Nobles, 1930 Became Assistant Headmaster, 1938 Married Laura E. Wiggins, 1938 Became Headmaster, 1943