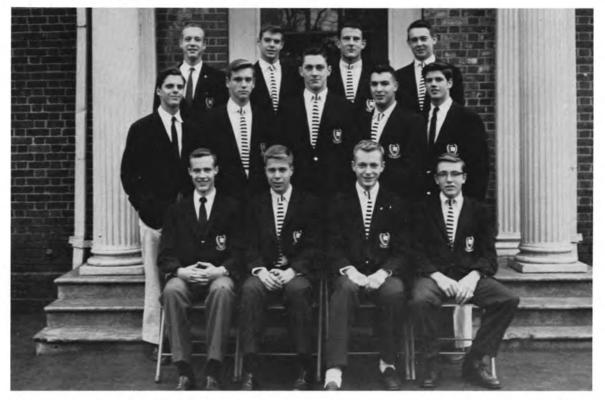

FIRST ROW: Meek, Russell, Buffum, Willauer, Schmid, Brown, Jansen, McDowell. SECOND ROW: Cutler, Taylor, Forté, Finlay, Gauld, Tyng, Spadea, Henry, Miles, C. THIRD ROW: Kaman, Mandell, Emerson, Perry, Dane, Merrill, Sawyer. FOURTH ROW: Jennings, Precourt, Glidden, B.; Johnson, Gray, E.; Ward, Newell, Lowell.

Christopher C. Brown Thomas A. Buffum, Jr. Abbot W. Cutler Herbert P. Dane Samuel S. Emerson Stuart A. Finlay Orville W. Forté, III Stuart G. Gauld Arthur B. Glidden, III Edward C. Gray James F. H. Henry Thomas B. B. Jansen Charles S. Jennings Howard A. Johnson, III Charles H. Kaman John Lowell, Jr. Samuel W. W. Mandell

Charles C. McDowell Peter L. Meek John P. Merrill, Jr. Charles R. Miles, Jr. James W. Newell Samuel D. Perry Harry S. Precourt J. Kennedy Reiber Henry E. Russell, Jr. John M. Sawyer Christian K. Schmid Samuel P. Sears, Jr. Vincent O. Spadea Thomas Taylor, Jr. James Tyng Peter L. Ward W. Bradford Willauer CHRISTOPHER COPELAND BROWN Chris, Toy Tiger