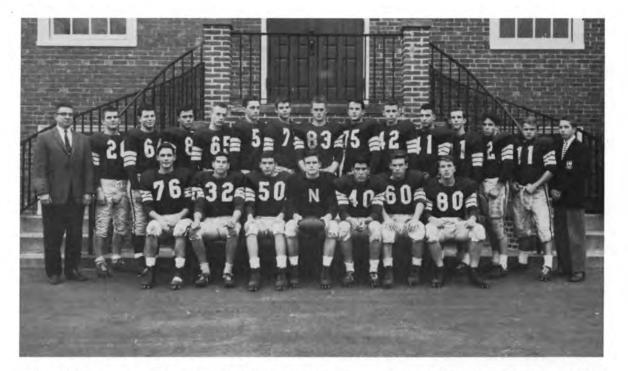

FIRST ROW: Meek, Russell, Buffum, Willauer, Schmid, Brown, Jansen, McDowell. SECOND ROW: Cutler, Taylor, Forté, Finlay, Gauld, Tyng, Spadea, Henry, Miles, C. THIRD ROW: Kaman, Mandell, Emerson, Perry, Dane, Merrill, Sawyer. FOURTH ROW: Jennings, Precourt, Glidden, B.; Johnson, Gray, E.; Ward, Newell, Lowell.

Christopher C. Brown Thomas A. Buffum, Jr. Abbot W. Cutler Herbert P. Dane Samuel S. Emerson Stuart A. Finlay Orville W. Forté, III Stuart G. Gauld Arthur B. Glidden, III Edward C. Gray James F. H. Henry Thomas B. B. Jansen Charles S. Jennings Howard A. Johnson, III Charles H. Kaman John Lowell, Jr. Samuel W. W. Mandell

Charles C. McDowell Peter L. Meek John P. Merrill, Jr. Charles R. Miles, Jr. James W. Newell Samuel D. Perry Harry S. Precourt J. Kennedy Reiber Henry E. Russell, Jr. John M. Sawyer Christian K. Schmid Samuel P. Sears, Jr. Vincent O. Spadea Thomas Taylor, Jr. James Tyng Peter L. Ward W. Bradford Willauer CHRISTOPHER COPELAND BROWN Chris, Toy Tiger