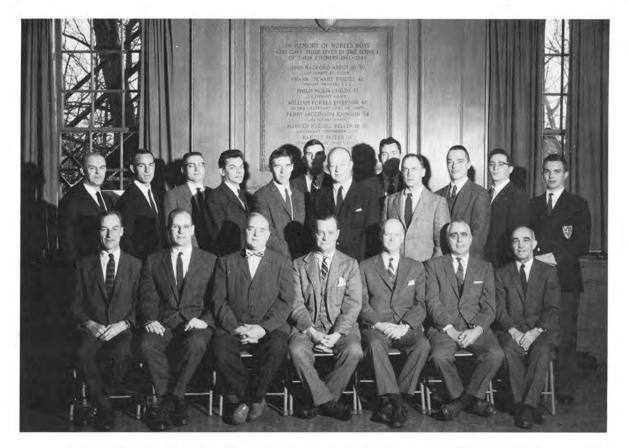

FIRST ROW: Warner, Wise, Eaton, Putnam, Flood, Horton, Storer. SECOND ROW: Palmer, Rogerson, Clarke, Bévillard, Jones, Bird, Lawson, Welles, Reese, Paine. THIRD ROW: Biddle, Coggeshall.

Eliot T. Putnam Michel Bévillard William W. Biddle George K. Bird William W. Clarke, Jr. Timothy Coggeshall John C. Dewey, III Sidney L. Eaton David C. Horton Kimball M. Jones

Richard T. Flood Frank B. Lawson John B. Paine Lloyd M. Palmer Theodore I. Reese, Jr. David S. Rogerson Wilber F. Storer Robert B. Warner George H. Welles Grandin Wise ۰.

ELIOT T. PUTNAM, A.B. *Headmaster* Dedham, Massachusetts Teacher of French Born at Hingham, Massachusetts, 1908 Graduated from Milton, 1925 Graduated A.B. from Harvard, 1930 Became Teacher at Nobles, 1930 Became Assistant Headmaster, 1938 Married Laura E. Wiggins, 1938 Became Headmaster, 1943

RICHARD T. FLOOD, A.B., A.M. Assistant Headmaster Dedham, Massachusetts Teacher of Latin and History Born at Brookline, Massachusetts, 1905 Graduated from Nobles, 1923 Graduated A.B. from Harvard, 1927 Became Teacher at Nobles, 1927 Married Ellen H. Brewer, 1933 Received Degree of Master of Arts from Harvard, 1941 U.S.N.R., 1942-1945

#### DAVID C. HORTON, A.B., A.M.

Dedham, Massachusetts Teacher of Mathematics and Latin Born at Hawthorne, New York, 1903 Graduated from Pleasantville High School, 1921 Graduated A.B. from Columbia, 1925 Married Isabel Ramsey Macdonald, 1930 Taught at Demotte School, Norwalk, Connecticut Taught at Harvey School, New York Taught at Cincinnati Country Day School Became Teacher at Nobles, 1938 Received Degree of Master of Arts from University of Cincinnati, 1939 Married Mrs. Ann Carlisle, 1956

#### ROBERT B. WARNER, B.S. Milton, Massachusetts Teacher of Mathematics and Physics

Born at Milton, Massachusetts, 1912 Graduated from Milton Academy, 1931 Graduated B.S. from Yale, 1935 Became Teacher at Nobles, 1938 U. S. Army, 1942-1946 Returned to Nobles, 1946

#### GRANDIN WISE, A.B.

Walpole, Massachusetts Teacher of Mathematics, History, and Public Speaking Born at New York, New York, 1917 Graduated from Riverdale Country School, 1935 Graduated A.B. from Princeton, 1939 Married Kay Louise Goss, 1938 Became Teacher at Nobles, 1939 U. S. Army, 1942-1946 Attended Harvard Graduate School, 1946 SIDNEY L. EATON, A.B., A.M. Dedham, Massachusetts Teacher of English Born at Syracuse, New York, 1906 Graduated from Loomis School, 1923 Graduated A.B. from Harvard, 1927 Married Jessie Adkins, 1930 Received Degree of Master of Arts from Syracuse University, 1931 Taught at Loomis School, 1927-1942 Became Teacher at Nobles, 1942 U.S.N.R., 1943-1946 Returned to Nobles, 1946