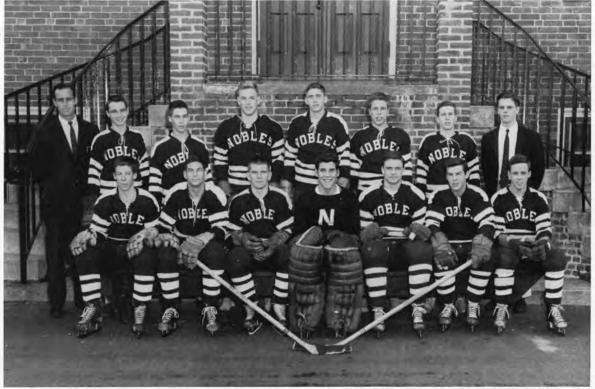

atin0      |
| October  | 29 | Nobles 0 | St. George's2       |
| November | 2  | Nobles 0 | Belmont Hill2       |
| November | 5  | Nobles0  | Tabor               |
| November | 9  | Nobles0  | Browne & Nichols _2 |
| November | 12 | Nobles0  | Milton 7            |

















Jim Henry accepts Wiese Bowl

Unsung Heroes.



THE SCORING

|          | Goals | Assists | Points |
|----------|-------|---------|--------|
| Buffum   | 7     | 0       | 7      |
| Merrill  | 0     | 3       | 3      |
| Cutler   | 0     | 2       | 2      |
| McDowell | 1     | 0       | 1      |
| Foss     | 0     | 1       | 1      |
| Henry    | 0     | 1       | 1      |
| Lord     | 0     | 1       | 1      |
|          | 8     | 8       | 16     |





Tired after a long practice.



## HOCKEY . . .



FIRST ROW: Cutler, Finlay, Deland (Captain-elect), Russell (Captain), Willauer, Henry, Waldinger, P. SECOND ROW: Mr. Rogerson, Hodges, Summers, R.; Bent, McDowell, Schmid, C.; Soule, Taylor.



The Hockey Team, led by able goalie Tim Russell and coached by Mr. Rogerson, was hampered by lack of ice. Nevertheless it started the season strongly, losing a close game to powerful Andover in overtime. Later, the Blue and White were outpointed only by Middlesex, St. Mark's and Groton. Spurred on by these defeats, however, the team overwhelmed St. George's, beat Browne and Nichols, and Brooks, and tied Governor Dummer. On Feb. 11 they lost an exciting game to Belmont Hill, partly because of many penalties. On the following Wednesday, Nobles journeyed to Milton. Both teams showed considerable hust