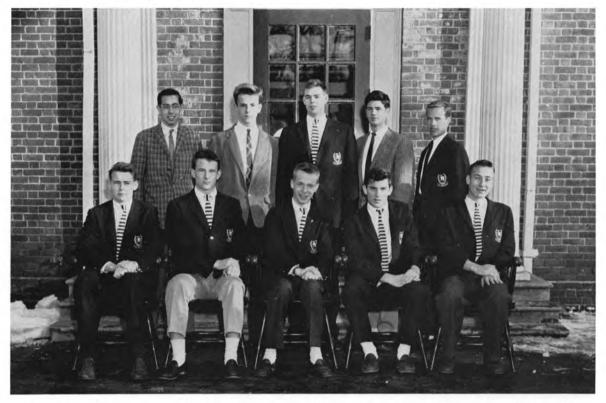

FIRST ROW: Warner, Wise, Eaton, Putnam, Flood, Horton, Storer. SECOND ROW: Palmer, Rogerson, Clarke, Bévillard, Jones, Bird, Lawson, Welles, Reese, Paine. THIRD ROW: Biddle, Coggeshall.

Eliot T. Putnam Michel Bévillard William W. Biddle George K. Bird William W. Clarke, Jr. Timothy Coggeshall John C. Dewey, III Sidney L. Eaton David C. Horton Kimball M. Jones

Richard T. Flood Frank B. Lawson John B. Paine Lloyd M. Palmer Theodore I. Reese, Jr. David S. Rogerson Wilber F. Storer Robert B. Warner George H. Welles Grandin Wise ۰.

ELIOT T. PUTNAM, A.B. *Headmaster* Dedham, Massachusetts Teacher of French Born at Hingham, Massachusetts, 1908 Graduated from Milton, 1925 Graduated A.B. from Harvard, 1930 Became Teacher at Nobles, 1930 Became Assistant Headmaster, 1938 Married Laura E. Wiggins, 1938 Became Headmaster, 1943