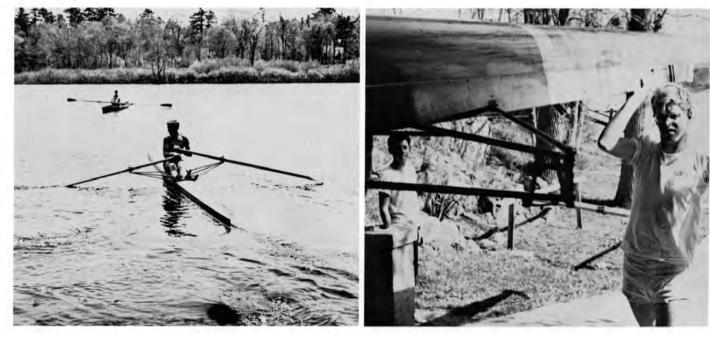

#### HERBERT PRATT DANE Bert

6 Years at Nobles Age: 17 360 Heath Street, Chestnut Hill

Dramatic Club II, I Cercle Français I Football Manager II Crew Squad VI, First Crew V, IV, III, II Soccer Squad I Wrestling Squad II, I Library Committee II, Chairman I Honor Roll VI Basketball Manager I

## CHRISTIAN KREGLINGER SCHMID Chris, Schmit

6 Years at Nobles Age: 17 Farm Street, Dover

Student Council II, President I Soccer Squad III, Team II, I Crew IV, III, II, Captain I Cercle Français II, President I Deutscher Verein III, II, I Honor Roll III, II, I Improvement Prize III Russell Cup Crew IV