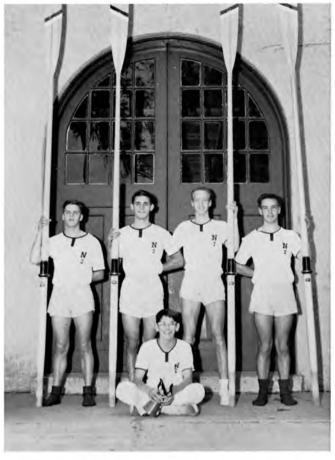

#### HERBERT PRATT DANE Bert

6 Years at Nobles Age: 17 360 Heath Street, Chestnut Hill

Dramatic Club II, I Cercle Français I Football Manager II Crew Squad VI, First Crew V, IV, III, II Soccer Squad I Wrestling Squad II, I Library Committee II, Chairman I Honor Roll VI Basketball Manager I

## CHRISTIAN KREGLINGER SCHMID Chris, Schmit

6 Years at Nobles Age: 17 Farm Street, Dover

Student Council II, President I Soccer Squad III, Team II, I Crew IV, III, II, Captain I Cercle Français II, President I Deutscher Verein III, II, I Honor Roll III, II, I Improvement Prize III Russell Cup Crew IV