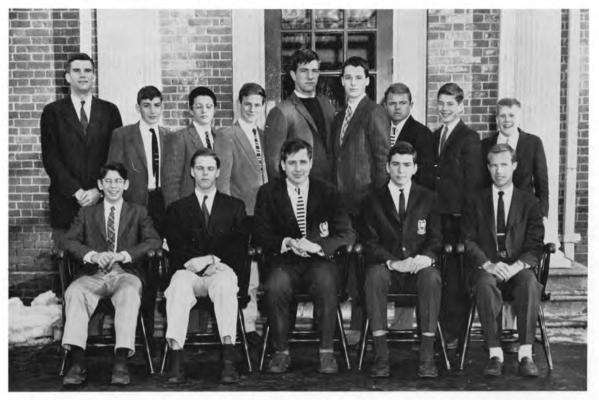

FIRST ROW: Warner, Wise, Eaton, Putnam, Flood, Horton, Storer. SECOND ROW: Palmer, Rogerson, Clarke, Bévillard, Jones, Bird, Lawson, Welles, Reese, Paine. THIRD ROW: Biddle, Coggeshall.

Eliot T. Putnam Michel Bévillard William W. Biddle George K. Bird William W. Clarke, Jr. Timothy Coggeshall John C. Dewey, III Sidney L. Eaton David C. Horton Kimball M. Jones

Richard T. Flood Frank B. Lawson John B. Paine Lloyd M. Palmer Theodore I. Reese, Jr. David S. Rogerson Wilber F. Storer Robert B. Warner George H. Welles Grandin Wise ۰.

ELIOT T. PUTNAM, A.B. *Headmaster* Dedham, Massachusetts Teacher of French Born at Hingham, Massachusetts, 1908 Graduated from Milton, 1925 Graduated A.B. from Harvard, 1930 Became Teacher at Nobles, 1930 Became Assistant Headmaster, 1938 Married Laura E. Wiggins, 1938 Became Headmaster, 1943